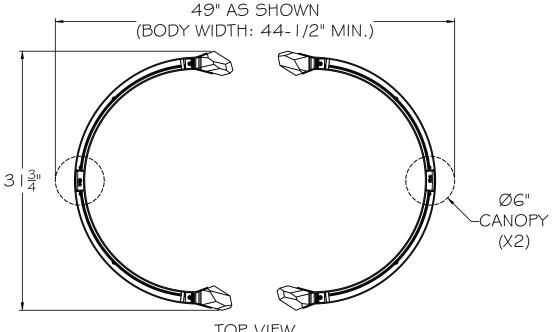

## **CUSTOMER REFERENCE DRAWING**



TOP VIEW



## STYLE CONFIGURATIONS:

1ST SILVER LEAF -2ST GOLD LEAF -3ST SOFT BRONZE

This drawing, specifications and the product depicted are the exclusive property of Fine Art Handcrafted Lighting<sup>®</sup>. In compliance with US copyright and patent requirements, notice is hereby given that this document and the product depicted shall not be copied, altered or used in any manner without the expressed written consent of Fine Art Handcrafted Lighting<sup>®</sup>.

DATE:

STYLE NUMBER:

www.finearthl.com Tel:(305) 821-3850 FINE ART LAMPS®

Fax:(305) 513-5736

11/30/2021

931840