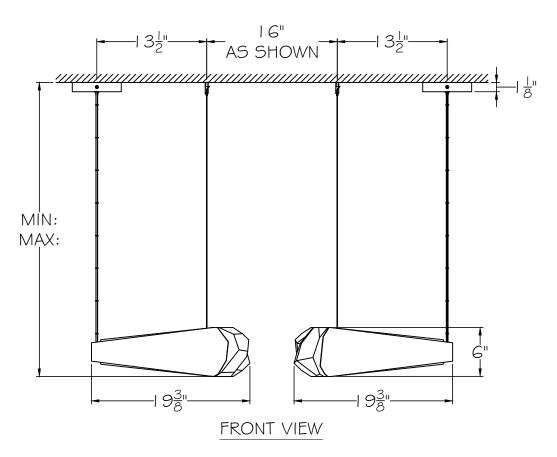

## **CUSTOMER REFERENCE DRAWING**



TOP VIEW



## STYLE CONFIGURATIONS:

1ST SILVER LEAF -2ST GOLD LEAF -3ST SOFT BRONZE

This drawing, specifications and the product depicted are the exclusive property of Fine Art Handcrafted Lighting<sup>®</sup>. In compliance with US copyright and patent requirements, notice is hereby given that this document and the product depicted shall not be copied, altered or used in any manner without the expressed written consent of Fine Art Handcrafted Lighting<sup>®</sup>.

DATE:

STYLE NUMBER:

www.finearthl.com Tel:(305) 821-3850 FINE ART LAMPS®

Fax:(305) 513-5736

11/30/2021

931840