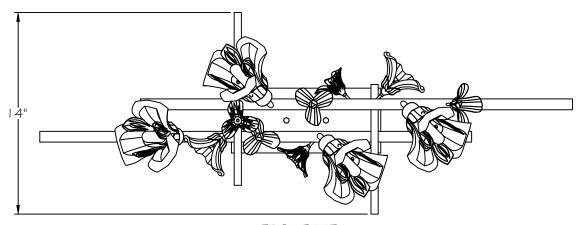

## **CUSTOMER REFERENCE DRAWING**





FRONT VIEW



SIDE VIEW

## STYLE CONFIGURATIONS:

-2ST GOLD -3ST WHITE GESSO

This drawing, specifications and the product depicted are the exclusive property of Fine Art Handcrafted Lighting<sup>®</sup>. In compliance with US copyright and patent requirements, notice is hereby given that this document and the product depicted shall not be copied, altered or used in any manner without the expressed written consent of Fine Art Handcrafted Lighting<sup>®</sup>.

DATE:

STYLE NUMBER:

www.finearthl.com Tel:(305) 821-3850

FINE ART LAMPS®

Fax:(305) 513-5736

6/15/2022

916350