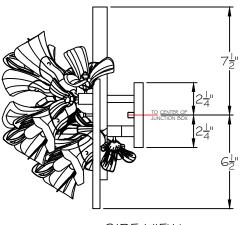

## **CUSTOMER REFERENCE DRAWING**





FRONT VIEW



SIDE VIEW

## STYLE CONFIGURATIONS:

-2ST GOLD -3ST WHITE GESSO

This drawing, specifications and the product depicted are the exclusive property of Fine Art Handcrafted Lighting<sup>®</sup>. In compliance with US copyright and patent requirements, notice is hereby given that this document and the product depicted shall not be copied, altered or used in any manner without the expressed written consent of Fine Art Handcrafted Lighting<sup>®</sup>.

DATE:

STYLE NUMBER:

www.finearthl.com Tel:(305) 821-3850

FINE ART LAMPS®

Fax:(305) 513-5736

6/15/2022

916350