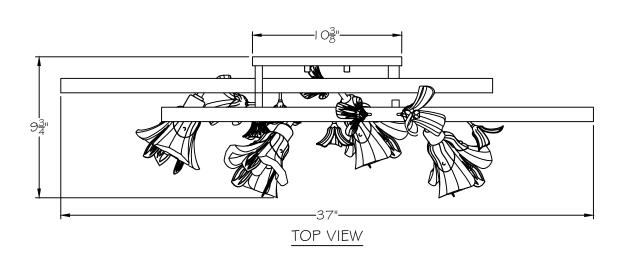

## **CUSTOMER REFERENCE DRAWING**





FRONT VIEW



SIDE VIEW

## STYLE CONFIGURATIONS:

-2ST GOLD -3ST WHITE GESSO

This drawing, specifications and the product depicted are the exclusive property of Fine Art Handcrafted Lighting<sup>®</sup>. In compliance with US copyright and patent requirements, notice is hereby given that this document and the product depicted shall not be copied, altered or used in any manner without the expressed written consent of Fine Art Handcrafted Lighting<sup>®</sup>.

DATE:

STYLE NUMBER:

www.finearthl.com Tel:(305) 821-3850

FINE ART LAMPS®

Fax:(305) 513-5736

6/15/2022

916350