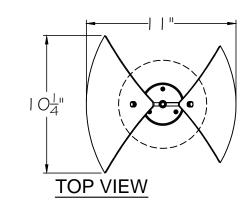

## **CUSTOMER REFERENCE DRAWING**

STYLE 12-BODY FINISH GLASS

## STYLE CONFIGURATIONS:

| -3 _ (GOLD LEAF) | -4 _ (SILVER LEAF) | -6 _ (WHITE)    |  |  |
|------------------|--------------------|-----------------|--|--|
| 1 (BLUE GLASS)   | 2 (AMBER GLASS)    | 3 (CLEAR GLASS) |  |  |