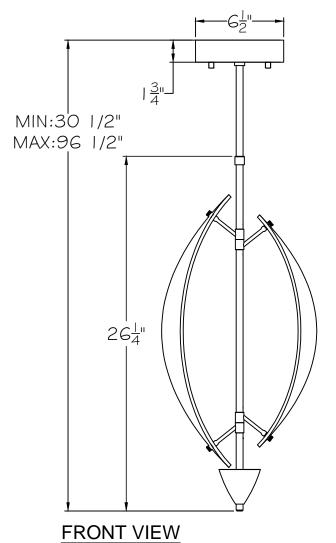

## **CUSTOMER REFERENCE DRAWING**

STYLE 12-BODY FINISH GLASS

## STYLE CONFIGURATIONS:

| -3 _ (GOLD LEAF) | -4 _ (SILVER LEAF) | -6 _ (WHITE)    |  |  |
|------------------|--------------------|-----------------|--|--|
| 1 (BLUE GLASS)   | 2 (AMBER GLASS)    | 3 (CLEAR GLASS) |  |  |