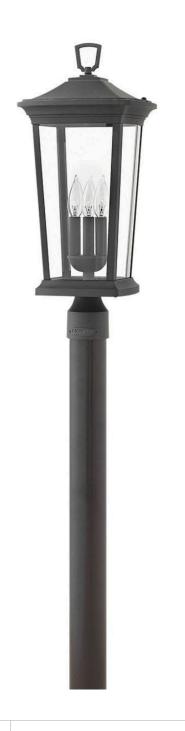

## **BROMLEY**

LARGE POST TOP OR PIER MOUNT LANTERN 12V

## 2361MB-LV

Bromley's handsome silhouette features an updated traditional design that combines elegant and stately details. These dignified die-casted aluminum fixtures convey sophistication in an Oil Rubbed Bronze and Museum Black finish that complements any façade. Specialty touches such as a "Shepherd's Hook" decorative scrolled arm and multiple mounting points highlight Bromley's homage to tradition and quality.

FINISH: Museum Black

GLASS: Clear WIDTH: 10" HEIGHT: 22.8"

**LIGHT SOURCE**: LED Lamp

WATTAGE: 3-3.50w Cand. LED \*Included TRANSFORMER REQUIRED: Yes

**HINKLEY** 33000 Pin Oak Parkway Avon Lake, OH 44012 **PHONE: (440) 653-5500** Toll Free: 1 (800) 446-5539 hinkley.com