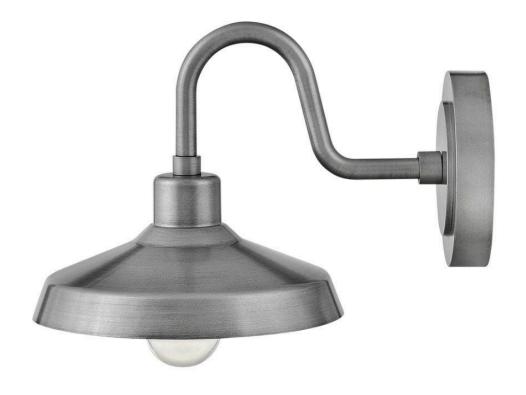

## **FORGE**

SMALL WALL MOUNT LANTERN

## 12076AL

Inspired by a lighting industry staple barn light, Forge features a practical outdoor lighting solution to withstand the elements. Whether it is enduring harsh sunrays, extreme cold or continuous salt air, Forge is built to last with an industrial chic flair. Forge is available in a Black and Antique Brushed Aluminum finish resistant to rust and corrosion with a 5-year warranty.

FINISH: Antique Brushed Aluminum

**WIDTH**: 9.5" **HEIGHT**: 9"

LIGHT SOURCE: Socket WATTAGE: 1-100w Med.

**HINKLEY** 33000 Pin Oak Parkway Avon Lake, OH 44012 **PHONE: (440) 653-5500** Toll Free: 1 (800) 446-5539 hinkley.com