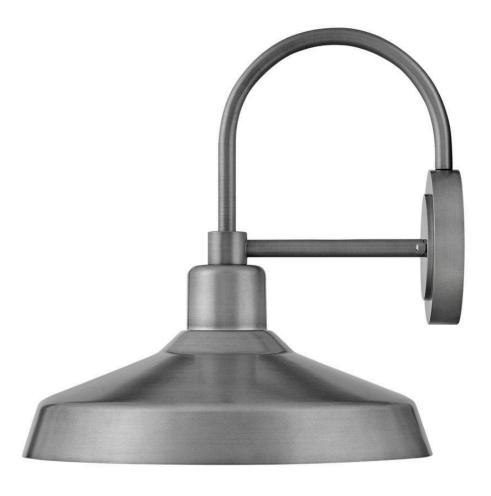

## **FORGE**

MEDIUM WALL MOUNT LANTERN

## 12070AL

Inspired by a lighting industry staple barn light, Forge features a practical outdoor lighting solution to withstand the elements. Whether it is enduring harsh sunrays, extreme cold or continuous salt air, Forge is built to last with an industrial chic flair. Forge is available in a Black and Antique Brushed Aluminum finish resistant to rust and corrosion with a 5-year warranty.

FINISH: Antique Brushed Aluminum

**WIDTH**: 16" **HEIGHT**: 16.5"

LIGHT SOURCE: Socket WATTAGE: 1-100w Med.

HINKLEY 33000 Pin Oak Parkway Avon Lake, OH 44012 **PHONE: (440) 653-5500** Toll Free: 1 (800) 446-5539 hinkley.com