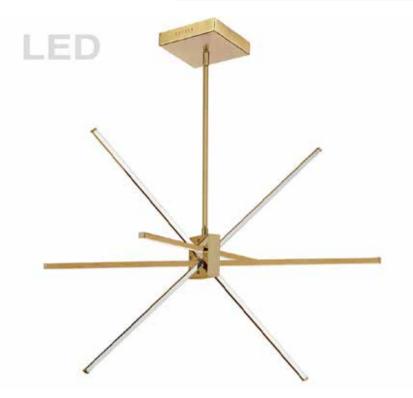

## SUM-34P-AGB - 46W Pendant AGB

## 46W LED Aged Brass Pendant with White Acrylic Diffuser

| Height<br>Width/Length<br>Depth<br>Weight             | 21<br>30<br>21<br>12                 | No. of Bulbs<br>LED Compatible<br>Total Wattage | 4<br>Integrated LED<br>46               |
|-------------------------------------------------------|--------------------------------------|-------------------------------------------------|-----------------------------------------|
| Body Material<br>Finish/Color<br>Type of Finish       | Metal<br>Aged Brass<br>Electroplated |                                                 |                                         |
| Bulb 1 Amount<br>Bulb 1 Base Type<br>Bulb 1 Max Watt. | 4<br>LED<br>11.5                     | Rated For<br>Voltage                            | Damp<br>120V                            |
| Bulb 1 Included<br>Bulb 1 Lumens<br>Bulb 1 CRI        | Yes<br>3000<br>80+                   | Approval<br>Warranty<br>Instal Position         | cUL or equivalent<br>5 Years<br>Ceiling |