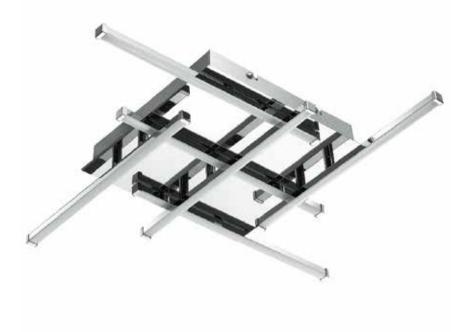

## SUM-2020FH-PC - 6LT Flush Mount, Polished Chrome

## 6 Light LED Flush Mount, Polished Chrome Finish

| Height<br>Width/Length<br>Depth<br>Weight             | 3.25<br>20<br>20<br>10                              | No. of Bulbs<br>LED Compatible<br>Total Wattage | 6<br>Integrated LED<br>20                      |
|-------------------------------------------------------|-----------------------------------------------------|-------------------------------------------------|------------------------------------------------|
| Body Material<br>Finish/Color<br>Type of Finish       | Stainless Steel<br>Polished Chrome<br>Electroplated | Second Finish/Color                             | White                                          |
| Bulb 1 Amount<br>Bulb 1 Base Type<br>Bulb 1 Max Watt. | 6<br>LED<br>3.3                                     | Rated For<br>Voltage                            | Damp Location<br>120                           |
| Bulb 1 Included<br>Bulb 1 Lumens<br>Bulb 1 CRI        | Yes<br>1300<br>80+                                  | Approval<br>Warranty<br>Instal Position         | cUL or equivalent<br>5 Year Limited<br>Ceiling |