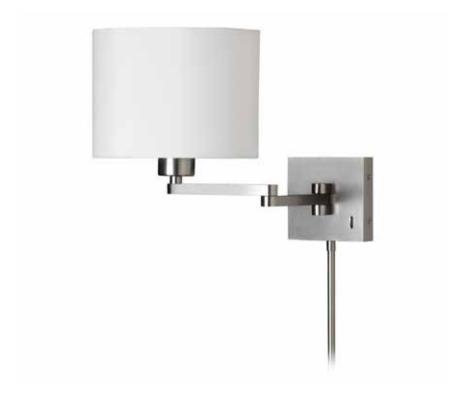

## DMWL7713-SC - Swing Arm Wall Lamp

1 Light Cast Metal Swing Arm Lamp Satin Chrome White Drum Shade 790

| Height<br>Width/Length<br>Depth<br>Weight             | 12<br>11<br>8<br>3 | No. of Bulbs<br>LED Compatible<br>Total Wattage | 1<br>LED Compatible<br>60 |
|-------------------------------------------------------|--------------------|-------------------------------------------------|---------------------------|
| Body Material                                         | Metal              | Second Material                                 | Fabric                    |
| Finish/Color                                          | Satin Chrome       | Second Finish/Color                             | White                     |
| Type of Finish                                        | Electroplated      | Second Type of Finish                           | White Fabric              |
| Bulb 1 Amount<br>Bulb 1 Base Type<br>Bulb 1 Max Watt. | 1<br>E26<br>60     | Rated For<br>Voltage                            | Dry Location<br>120V      |
| Bulb 1 Included                                       | No                 | Approval                                        | cUL or equivalent         |
| Bulb 1 Lumens                                         |                    | Warranty                                        | 1 Year                    |
| Bulb 1 CRI                                            |                    | Instal Position                                 | Wall                      |