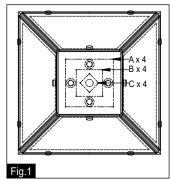

**Outlet Box** 

- 9. Pull out the outlet wires and house ground wire from the outlet box. Make wire connections using the wire connectors (E):
  - ---The smooth wire (marked) from the fixture to the black wire from the power source.
  - ---The ridged wire (unmarked) from the fixture to the white wire from the power source.
  - ---Attach the fixture ground wire to the mounting strap (A) with the green ground screw. Then connect it to the house ground wire with a wire connector (E). Carefully put the wires back into the outlet box.
- 10. Attach the canopy (F) to the mounting strap (A) .
- 11. Install the crystal drops A , crystal drops B and crystal drops C as shown in diagram. (See Fig.1 and Fig.2)
- 12. Attach 4pcs glass panels to fixture and lock it with set screws 1 for upper side and set screws 2 for bottom side.
- 13. Install the bulbs (not included). Check relamping label at socket area or packaging for maximum wattage allowed .
- 14. Attach the canopy (F) onto the outlet and tighten it with two ball nuts (I).