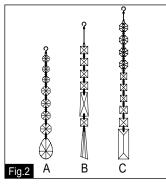

**Outlet Box** 

- 9. Pull out the outlet wires and house ground wire from the outlet box. Make wire connections using the wire connectors (E):
  - ---The smooth wire (marked) from the fixture to the black wire from the power source.
  - ---The ridged wire (unmarked) from the fixture to the white wire from the power source.
  - ---Attach the fixture ground wire to the mounting strap (A) with the green ground screw. Then connect it to the house ground wire with a wire connector (E). Carefully put the wires back into the outlet box.
- 10. Attach the canopy (F) to the mounting strap (A) .
- 11. Install the crystal drops A , crystal drops B and crystal drops C as shown in diagram. (See Fig.1 and Fig.2)
- 12. Attach 4pcs glass panels to fixture and lock it with set screws 1 for upper side and set screws 2 for bottom side.
- 13. Install the bulbs (not included). Check relamping label at socket area or packaging for maximum wattage allowed .
- 14. Attach the canopy (F) onto the outlet and tighten it with two ball nuts (I).