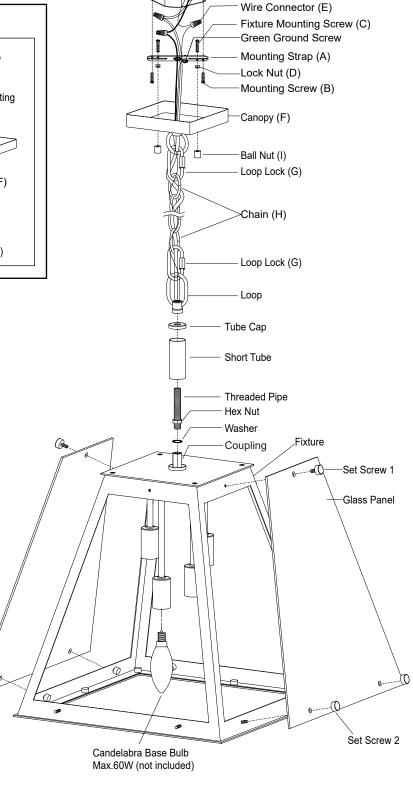

## Turn off the power at fuse or circuit box.

- Attach two fixture mounting screws (C) to the mounting strap (A), then secure it with two lock nuts (D). Adjust the length of the fixture mounting screws (C) if necessary.
- 2. Attach the mounting strap (A) to the outlet box using two mounting screws (B).
- Attach the threaded pipe to the coupling of the fixture, secure it with a washer and hex nut. Adjust the length of the threaded pipe if necessary.
- 4. Attach the short tube and tube cap onto the coupling by inserting the threaded pipe, then secure with the tube cap and loop.
- 5. Choose the length of the chain (H) you need, use pliers (not included) to open and remove links to short the chain, then weave the fixture wire and the fixture ground wire through the chain (H) and canopy (F).
- 6. Connect one end of the chain (H) with the loop by using a loop lock (G).
- 7. Connect the other end of the chain (H) by using another loop lock (G).
- 8. Thread the fixture wire and fixture ground wire through mounting strap (A) .

**Outlet Box** 

- 9. Pull out the outlet wires and house ground wire from the outlet box. Make wire connections using the wire connectors (E):
  - ---The smooth wire (marked) from the fixture to the black wire from the power source.
  - ---The ridged wire (unmarked) from the fixture to the white wire from the power source.
  - ---Attach the fixture ground wire to the mounting strap (A) with the green ground screw. Then connect it to the house ground wire with a wire connector (E). Carefully put the wires back into the outlet box.
- 10. Attach the canopy (F) to the mounting strap (A) .
- 11. Install the crystal drops A , crystal drops B and crystal drops C as shown in diagram. (See Fig.1 and Fig.2)
- 12. Attach 4pcs glass panels to fixture and lock it with set screws 1 for upper side and set screws 2 for bottom side.
- 13. Install the bulbs (not included). Check relamping label at socket area or packaging for maximum wattage allowed .
- 14. Attach the canopy (F) onto the outlet and tighten it with two ball nuts (I).