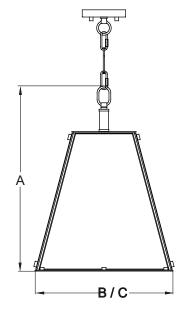

|                 |                                        |
| Lock Nut (D)       | Wire Connector (E)          | Canopy (F)                    | Glass Panel<br>X1<br>10129CS |       |                 |                                        |
| 00                 |                             |                               | 1012300                      |       | $\bigwedge$     |                                        |
| Loop Lock (G)      | Chain (H)                   | Ball Nut (I)                  |                              | A x 4 | ₩<br>B x 4      | C x 4                                  |
|                    | Assembly Kit 6183MM (1 SET) |                               |                              | A X 4 | Б X 4<br>5131CD | O X 4                                  |



A: 20-1/8"

B: 15"

C: 15"