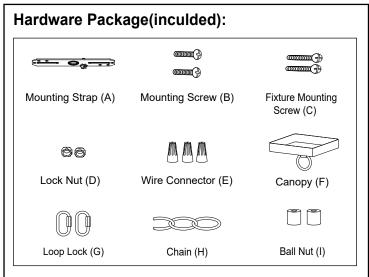

The following parts are available for re-order if damaged or missing.

| Spare Parts List   | <u>::</u>                   |                               |                              |       | 0               |                                        |
|--------------------|-----------------------------|-------------------------------|------------------------------|-------|-----------------|----------------------------------------|
|                    |                             |                               |                              | 2     |                 | <b>₩</b>                               |
| Mounting Strap (A) | Mounting Screw (B)          | Fixture Mounting<br>Screw (C) |                              | ***** |                 | ************************************** |
| 8                  |                             |                               |                              |       |                 |                                        |
| Lock Nut (D)       | Wire Connector (E)          | Canopy (F)                    | Glass Panel<br>X1<br>10129CS |       |                 |                                        |
| 00                 |                             |                               | 1012300                      |       | $\bigwedge$     |                                        |
| Loop Lock (G)      | Chain (H)                   | Ball Nut (I)                  |                              | A x 4 | ₩<br>B x 4      | C x 4                                  |
|                    | Assembly Kit 6183MM (1 SET) |                               |                              | A X 4 | Б X 4<br>5131CD | O X 4                                  |