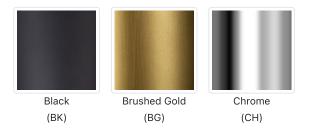

| D5-1/8" x H1-1/4"                       |  |  |
| Location               | Dry                                     |  |  |
| Dimming Range          | 100% - 10%                              |  |  |
| Glass Details          | Opal Glass                              |  |  |
| Illumination Direction | Omni-directional                        |  |  |
| Light Source/Life      | LED (50,000 hours) 90CRI                |  |  |
| Material               | Steel, Glass                            |  |  |
| Shade Details          | Steel Shade                             |  |  |
| Compliance             | ETL Certified: Yes<br>CEC Title 24: Yes |  |  |

- \* For custom options, contact customer service.
- \* For warranty information, please visit www.kuzcolighting.com/warranty



### **FINISHES**



### WWW.KUZCOLIGHTING.COM

USA: 3035 E. LONE MOUNTAIN ROAD - LAS VEGAS, NV 89081 CANADA: 19054 28TH AVENUE - SURREY, BC V3Z 6M3