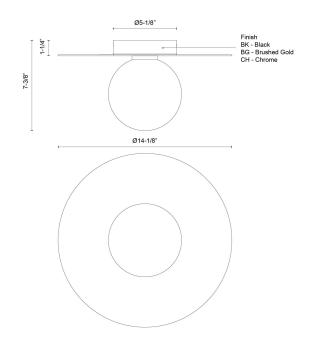

## SPECIFICATION DETAILS

| Fixture Dimensions     | D14-1/8" x H7-3/8"                      |  |  |
|------------------------|-----------------------------------------|--|--|
| Canopy Dimensions      | D5-1/8" x H1-1/4"                       |  |  |
| Location               | Dry                                     |  |  |
| Dimming Range          | 100% - 10%                              |  |  |
| Glass Details          | Opal Glass                              |  |  |
| Illumination Direction | Omni-directional                        |  |  |
| Light Source/Life      | LED (50,000 hours) 90CRI                |  |  |
| Material               | Steel, Glass                            |  |  |
| Shade Details          | Steel Shade                             |  |  |
| Compliance             | ETL Certified: Yes<br>CEC Title 24: Yes |  |  |