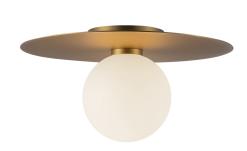

The Elixir collection combines opal glass globes with bold modern disks in effortlessly clean, striking forms. With its blend of organic shapes and minimal design, Elixir offers versatile configurations. Elixir can complement any aesthetic, from contemporary to transitional.

## SPECIFICATION DETAILS

| Fixture Dimensions     | D14-1/8" x H7-3/8"                      |  |  |
|------------------------|-----------------------------------------|--|--|
| Canopy Dimensions      | D5-1/8" x H1-1/4"                       |  |  |
| Location               | Dry                                     |  |  |
| Dimming Range          | 100% - 10%                              |  |  |
| Glass Details          | Opal Glass                              |  |  |
| Illumination Direction | Omni-directional                        |  |  |
| Light Source/Life      | LED (50,000 hours) 90CRI                |  |  |
| Material               | Steel, Glass                            |  |  |
| Shade Details          | Steel Shade                             |  |  |
| Compliance             | ETL Certified: Yes<br>CEC Title 24: Yes |  |  |