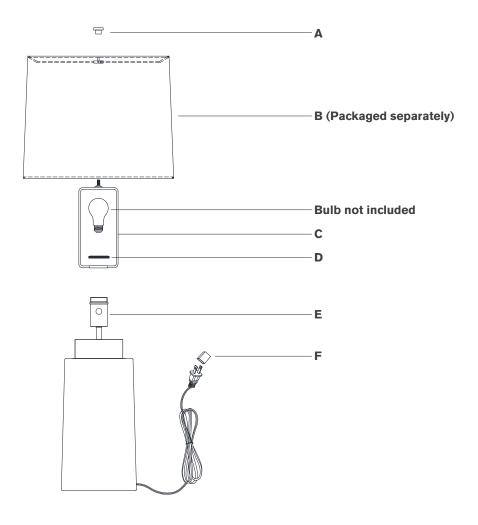

#### Scissors

- 1. Carefully remove all parts from the box. Place on a clean, soft surface.
- 2. Remove socket ring (D) from socket (E).
- 3. Install harp (C) to socket (E) and secure with socket ring (D).
- 4. Remove finial (A) from harp (C).
- 5. Remove shade **(B)** from packaging and install to harp **(C)** using finial **(A)**.

**NOTE**: If shade has additional packaging, carefully cut off from interior of shade to avoid damages.

- 6. Install light bulb into the socket.
- 7. Remove protective cover (F) from plug.
- 8. Plug into electrical outlet and test the fixture.