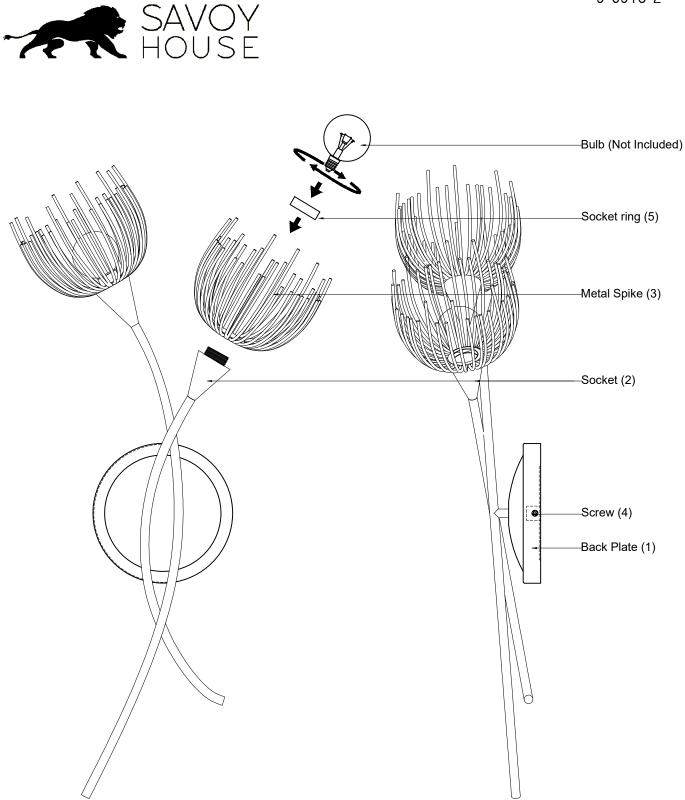

## ASSEMBLY INSTRUCTIONS

- 1. Carefully unpack and identify all parts referring to illustration for parts identification.
- 2. Turn the power to the installation point OFF.
- 3. Thread the screw (4) into the back plate (1).
- 4. Insert metal spike (3) into socket (2), securing with the socket ring (5).
- 5. Refer to the additional installation instructions included with the product for wiring and installation.
- 6. Install proper bulbs (not included) into each socket (2) referring to the markings and/or labels on the fixture for maximum wattage.
- 7. Restore power to the installation point and retain this sheet for future reference.