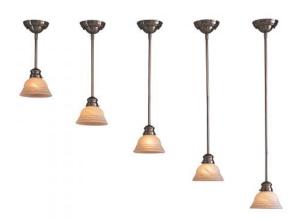

#### MINKA-LAVERY®

Item #: W30-1-84

Product Family Name:

Finish:

**Brushed Nickel** Category: Category Type:

Accessory

UPC Code:

Certification