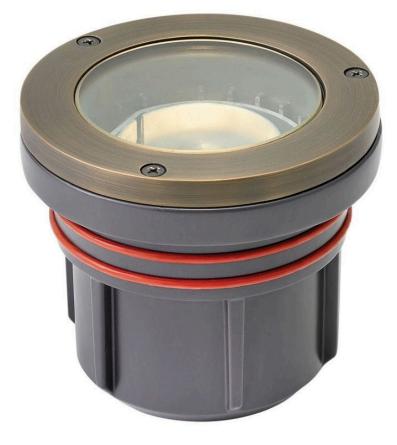

## HARDY ISLAND FLAT TOP WELL LIGHT

HARDY ISLAND LED 12W 2700K FLAT TOP WELL LIGHT

## 55702MZ27K

Named after the ruggedly beautiful island off the coast of British Columbia; Hardy Island products are impeccably designed to defy the harshest environments. Its suitability for use in wet locations assure extreme protection outdoors; while its LumaCORE LED accent lighting assure users full control over wattage and color temperature.

HINKLEY

FINISH: Matte Bronze GLASS: Clear Lens WIDTH: 4.5" HEIGHT: 4" DEPTH: 4.5" LIGHT SOURCE: Integrated LED WATTAGE: 12w LED \*Included

HINKLEY 33000 Pin Oak Parkway Avon Lake, OH 44012 PHONE: (440) 653-5500 Toll Free: 1 (800) 446-5539 hinkley.com