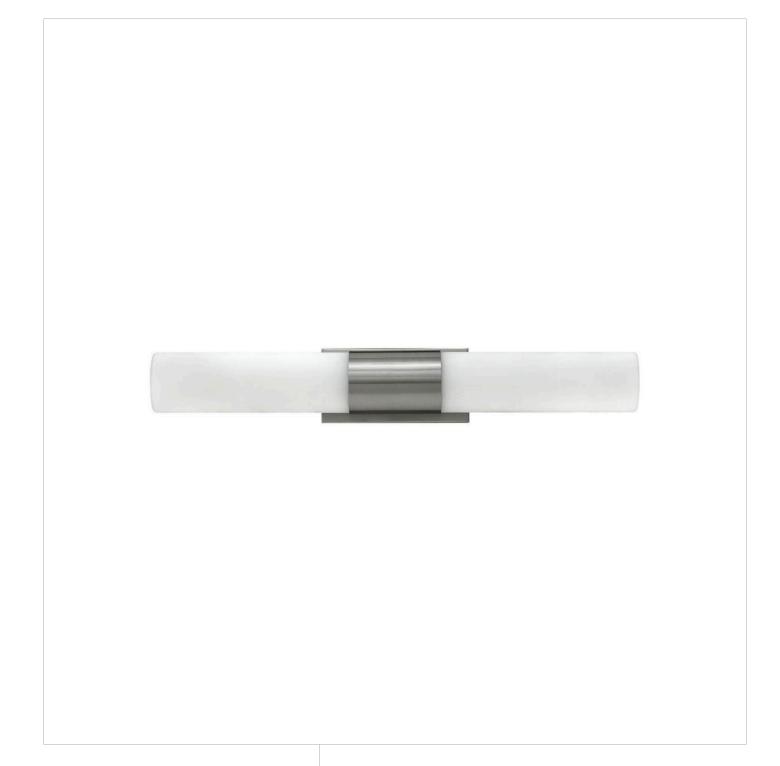

## **PORTIA**

SMALL LED VANITY

## 52112BN

Portia's slim profile unifies design and technology. A pair of blown etched opal glass cylinders extends from a center metal fixture body, creating a streamlined cylindrical form. Finished in either Brushed Nickel or Polished Nickel, this eco-efficient linear LED collection is fully dimmable and provides even, warm white light. The raceway back plate and optional junction box cover plate provide multiple mounting opportunities.

**FINISH**: Brushed Nickel **GLASS**: Etched Opal

WIDTH: 19" HEIGHT: 3"

LIGHT SOURCE: Integrated LED WATTAGE: 16w LED \*Included

HINKLEY 33000 Pin Oak Parkway Avon Lake, OH 44012 **PHONE: (440) 653-5500** Toll Free: 1 (800) 446-5539 hinkley.com