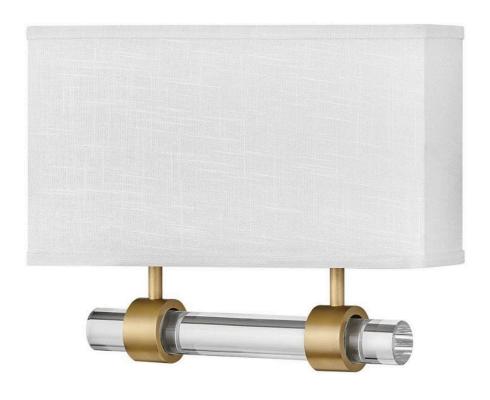

## LUSTER OFF WHITE

TWO LIGHT SCONCE

## 41604HB

Inspired by its lustrous appeal, Luster is a supremely suitable wall sconce for a variety of hospitality or residential settings. Luster features a clear glass rod with chic beveled ends, and comes in either a Brushed Nickel or Heritage Brass finish met with an Off White Linen or Heather Gray Linen shade. This LED sconce is fully dimmable and ADA compliant.

**FINISH**: Heritage Brass **SHADE**: Off White Linen

**WIDTH**: 15" **HEIGHT**: 11.8"

LIGHT SOURCE: Integrated LED WATTAGE: 32w LED \*Included

**HINKLEY** 33000 Pin Oak Parkway Avon Lake, OH 44012 **PHONE: (440) 653-5500** Toll Free: 1 (800) 446-5539 hinkley.com