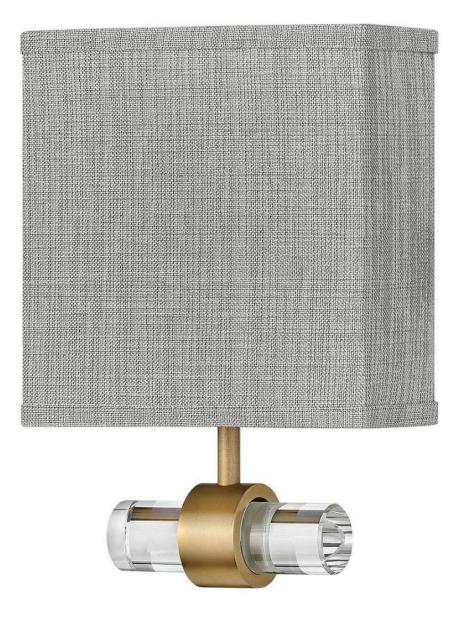

## LUSTER HEATHERED GRAY

SINGLE LIGHT SCONCE

## 41601HB

Inspired by its lustrous appeal, Luster is a supremely suitable wall sconce for a variety of hospitality or residential settings. Luster features a clear glass rod with chic beveled ends, and comes in either a Brushed Nickel or Heritage Brass finish met with an Off White Linen or Heather Gray Linen shade. This LED sconce is fully dimmable and ADA compliant.

FINISH: Heritage Brass

SHADE: Heathered Gray Linen

WIDTH: 8"
HEIGHT: 11.8"

LIGHT SOURCE: Integrated LED WATTAGE: 16w LED \*Included

**HINKLEY** 33000 Pin Oak Parkway Avon Lake, OH 44012 **PHONE: (440) 653-5500** Toll Free: 1 (800) 446-5539 hinkley.com