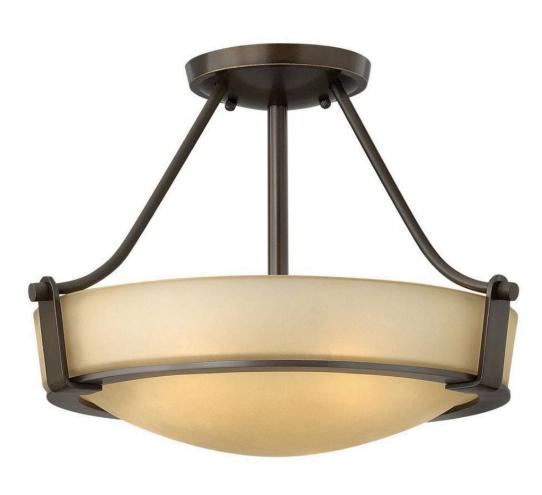

## 3220OB

Hathaway's striking design features a bold shade held in place by three intersecting, floating arms with unique forged uprights and ring detail for a modern style. Available in Heritage Brass with etched glass, Olde Bronze with etched glass, Olde Bronze with etched amber glass and Antique Nickel with etched glass. FINISH: Olde Bronze GLASS: Etched Amber WIDTH: 16" HEIGHT: 11.8" LIGHT SOURCE: Socket WATTAGE: 3-100w Med.