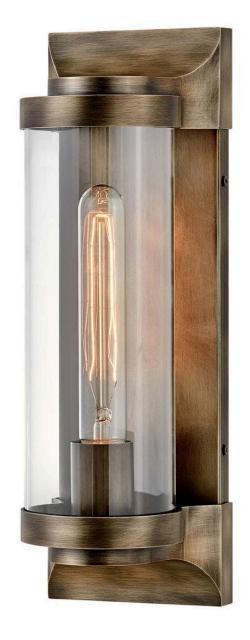

## 29060BU-LL

Take the indoor style of statement sconces outside. Drawing inspiration from the bygone era, Pearson emanates a feeling of nostalgia right outside your door. Featuring cast symmetrical end caps and clear cylindrical glass, Pearson combines the look of a vintage-style filament with the sleek backplate for the most sophisticated illumination in your outdoor living area. Available in a Burnished Bronze or Textured Black finish.

FINISH: Burnished Bronze

GLASS: Clear WIDTH: 4.5" HEIGHT: 14"

LIGHT SOURCE: LED Lamp

WATTAGE: 1-5w Med. LED \*Included

**HINKLEY** 33000 Pin Oak Parkway Avon Lake, OH 44012 **PHONE: (440) 653-5500** Toll Free: 1 (800) 446-5539 hinkley.com