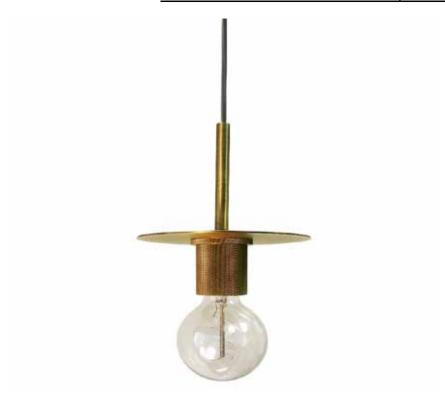

## RSW-61P-AGB - 1LT Pendant, AGB Finish

## 1 Light Incandescent Pendant, Aged Brass

| Height<br>Width/Length<br>Depth<br>Weight       | 6.5<br>8<br>8<br>1.6                 | No. of Bulbs<br>LED Compatible<br>Total Wattage | 1<br>LED Compatible<br>60              |
|-------------------------------------------------|--------------------------------------|-------------------------------------------------|----------------------------------------|
| Body Material<br>Finish/Color<br>Type of Finish | Metal<br>Aged Brass<br>Electroplated |                                                 |                                        |
| Bulb 1 Amount Bulb 1 Base Type Bulb 1 Max Watt. | 1<br>E26<br>60                       | Rated For<br>Voltage                            | Damp<br>120V                           |
| Bulb 1 Included Bulb 1 Lumens Bulb 1 CRI        | No                                   | Approval<br>Warranty<br>Instal Position         | cUL or equivalent<br>1 Year<br>Ceiling |