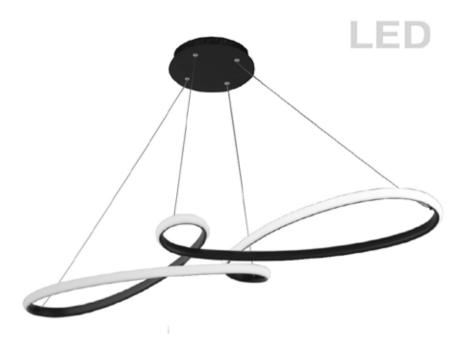

## NOL-4350LEDHP-MB - 50W Horizontal Pendant, Matte Black Finish

50W LED Horizontal Pendant, Matte Black with White Silicone Diffuser

| Height<br>Width/Length<br>Depth | 3<br>43.5<br>15.75 | No. of Bulbs<br>LED Compatible<br>Total Wattage | 1<br>Integrated LED<br>50 |
|---------------------------------|--------------------|-------------------------------------------------|---------------------------|
| Weight                          | 5.5                |                                                 |                           |
| <b>Body Material</b>            | Metal              |                                                 |                           |
| Finish/Color                    | Matte Black        |                                                 |                           |
| Type of Finish                  | Painted            |                                                 |                           |
| Bulb 1 Amount                   | 1                  | Rated For                                       | Damp                      |
| Bulb 1 Base Type                | LED                | Voltage                                         | 120V                      |
| Bulb 1 Max Watt.                | 50                 | •                                               |                           |
| Bulb 1 Included                 | Yes                | Approval                                        | cUL or equivalent         |
| Bulb 1 Lumens                   | 3300               | Warranty                                        | 5 Years                   |
| Bulb 1 CRI                      | 80+                | Instal Position                                 | Ceiling                   |