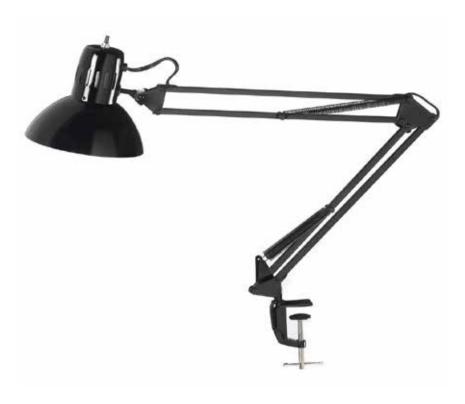

## DXL334-X-BK - Clamp-On Task Lamp, Gloss Black

Spring Balance Clamp-On Lamp, Gloss Black, 36" Reach

| Height<br>Width/Length<br>Depth<br>Weight                                                | 36<br>7<br>7<br>3         | No. of Bulbs<br>LED Compatible<br>Total Wattage                 | 1<br>LED Compatible<br>100                                        |
|------------------------------------------------------------------------------------------|---------------------------|-----------------------------------------------------------------|-------------------------------------------------------------------|
| Body Material<br>Finish/Color<br>Type of Finish                                          | Metal<br>Black<br>Painted |                                                                 |                                                                   |
| Bulb 1 Amount Bulb 1 Base Type Bulb 1 Max Watt. Bulb 1 Included Bulb 1 Lumens Bulb 1 CRI | 1<br>E26<br>100<br>No     | Rated For<br>Voltage<br>Approval<br>Warranty<br>Instal Position | Dry Location<br>120V<br>cUL or equivalent<br>1 Year<br>Table/Desk |