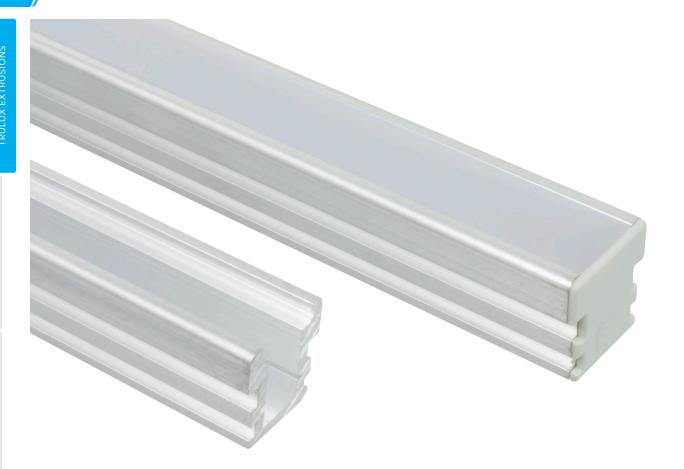

# TRULUX<sup>™</sup> Paver Extrusion

Robust and sturdy, the Paver is the drive over extrusion. Use for sidewalks, driveways, bike lanes, upscale parking lots and outdoor malls. Components (lens end caps) must be sealed properly for outdoor use. For in-ground installation and/or where exposed to heavy loads, special order installation accessories may be needed such as polystyrene foam board, sealants, waterproof couplers and adhesives.

#### **Features**

- Prefect for multiple in-grade interior and exterior applications
- Can be used in flooring and in-grade applications where heavy loads may be applied (up to 2 ton rating)
- Made of lightweight high quality aluminum
- Frosted lens protects light source while evenly diffusing light
- Field cuttable extrusion and lens
- Must be properly sealed with silicone for installations exposed to indoor or outdoor elements
- Compatible with most Trulux Tape Light
- RoHS Compliant