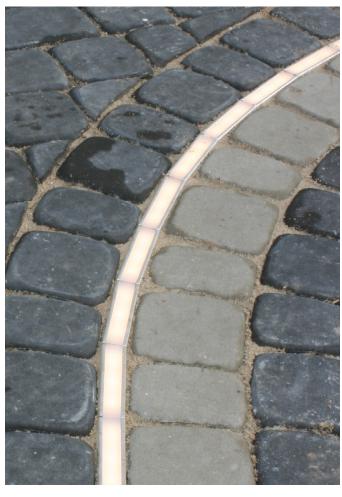

# TRULUX<sup>™</sup> Paver Extrusion

Robust and sturdy, the Paver is the drive over extrusion. Use for sidewalks, driveways, bike lanes, upscale parking lots and outdoor malls. Components (lens end caps) must be sealed properly for outdoor use. For in-ground installation and/or where exposed to heavy loads, special order installation accessories may be needed such as polystyrene foam board, sealants, waterproof couplers and adhesives.

#### Best suited applications:

Exterior hardscape, landscaping, walkways, driveways, patios