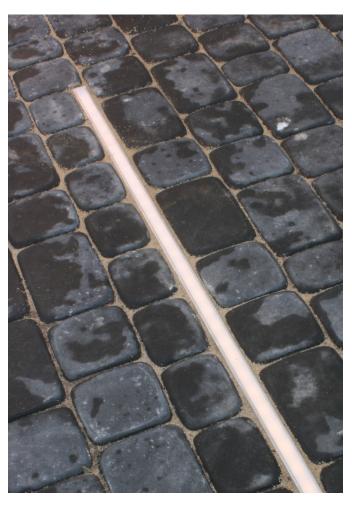

# TRULUX<sup>™</sup> Paver Extrusion

Robust and sturdy, the Paver is the drive over extrusion. Use for sidewalks, driveways, bike lanes, upscale parking lots and outdoor malls. Components (lens end caps) must be sealed properly for outdoor use. For in-ground installation and/or where exposed to heavy loads, special order installation accessories may be needed such as polystyrene foam board, sealants, waterproof couplers and adhesives.

#### Best suited applications:

Exterior hardscape, landscaping, walkways, driveways, patios