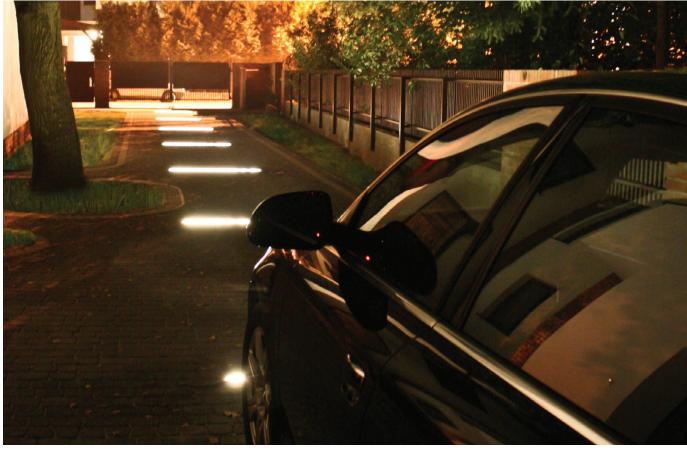

# TRULUX<sup>™</sup> Paver Extrusion

Robust and sturdy, the Paver is the drive over extrusion. Use for sidewalks, driveways, bike lanes, upscale parking lots and outdoor malls. Components (lens end caps) must be sealed properly for outdoor use. For in-ground installation and/or where exposed to heavy loads, special order installation accessories may be needed such as polystyrene foam board, sealants, waterproof couplers and adhesives.

#### Best suited applications:

Exterior hardscape, landscaping, walkways, driveways, patios