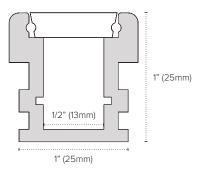

#### **Features**

- Prefect for multiple in-grade interior and exterior applications
- Can be used in flooring and in-grade applications where heavy loads may be applied (up to 2 ton rating)
- Made of lightweight high quality aluminum
- Frosted lens protects light source while evenly diffusing light
- Field cuttable extrusion and lens
- Must be properly sealed with silicone for installations exposed to indoor or outdoor elements
- Compatible with most Trulux Tape Light
- RoHS Compliant