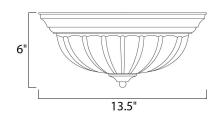

## PRODUCT DESCRIPTION

Maxim Lighting's commitment to both the residential lighting and the home building industries will assure you a product line focused on your lighting needs. With Maxim Lighting you will find quality product that is well designed, well priced and readily available.



## **MEASUREMENTS**

DIMENSION : 13.5" W x 6." H HANGING WEIGHT : 2.74 lb

#### LAMPING

INPUT VOLTAGE : 120V

LUMENS : 1,344 Rated (0 Del.)

BULB : 2 x 60W (NOT INCLUDED), 120W Total

DIMMABLE : Dimmable COLOR\_TEMP : 2700K

### **FINISHES OPTION**

Polished Brass PB

# GLASS

Frosted FT

## MATERIAL

Glass + Steel

### **RATINGS**

cETLusDamp Location Dimmable



## **ADDITIONAL**

INSTALL UP/DOWN: RATED LIFE 2500 Hours OPERATING TEMPERATURE: -20°C (-4°F), 40°C (104°F)

Always consult a qualified electrician before installing any lighting product.



WESTERN DISTRIBUTION CENTER (HEADQUARTER)
253 NORTH VINELAND AVE I CITY OF INDUSTRY, CA 91746

## EASTERN DISTRIBUTION CENTER

4200 SHIRLEY DR. I ATLANTA, GA 30336

P. 626.956.4200 | F. 626.956.4225 | maximlighting.com