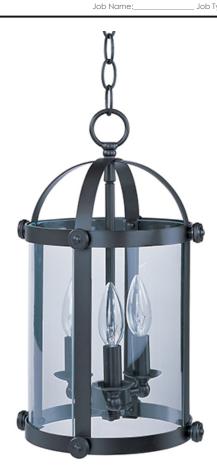

## PRODUCT DESCRIPTION

Stately as old southern mansions, the Tara collection of entry lanterns is available in choice of Oil Rubbed Bronze or a more contemporary Satin Nickel. Curved Clear glass panels add authentic accents to these timeless fixtures.

#### **FINISHES OPTION**

Bronze BZ

Clear CL

## MATERIAL

Steel