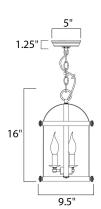

## **MEASUREMENTS**

DIMENSION : 9.5" W x 16." H CANOPY : 5." W x 1.25" H x 5." L

HANGING WEIGHT : 8.8 lb