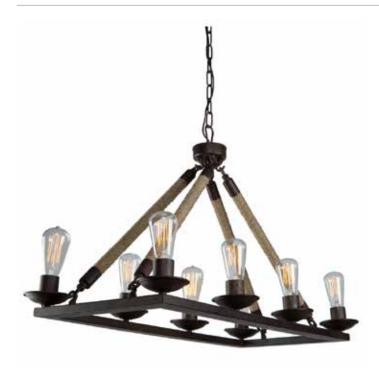

# **Danbury 8 Light Oil Rubbed Bronze Chandelier**

The Danbury collection, designed by Cobi Ladner, truly has a style of its own. We recommend using the Edison Bulb to fully bring out the beauty in this 8 light chandelier with a rectangular frame.