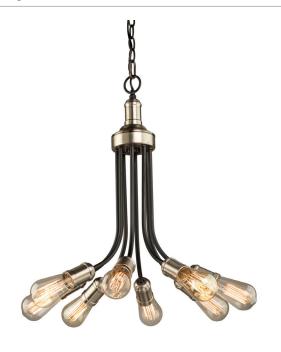

# **Barclay Street AC11298BN Chandelier**

This organically shaped chandelier from the "Barclay Collection" has a black frame, with brushed nickel cups. Hand made in North America with pride. (also available with satin brass cups)